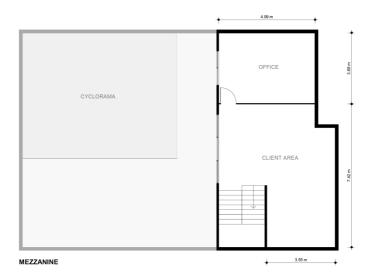

#### Floor Plan

#### Studio Details

| Address      | 24 Ebony Cl, Springvale, 3171                                                                                                                                                                                                                                                                                                                       |
|--------------|-----------------------------------------------------------------------------------------------------------------------------------------------------------------------------------------------------------------------------------------------------------------------------------------------------------------------------------------------------|
| Hours        | 8.30AM-530PM                                                                                                                                                                                                                                                                                                                                        |
| Contact      | Studio Manager<br>Jovan Trobo (JT)<br>bookings@studio24creative.com<br>0478 081 050                                                                                                                                                                                                                                                                 |
| Parking      | Studio24 provides 3 allocated standard car<br>spaces infront of our Studio with no time limit.<br>Multiple visitor parking is available around the<br>business park.<br>Roller door access point directly infront of<br>the Studio to allow for easy access for heavy<br>equptment & props.                                                         |
| Deliveries   | Deliveries prior to hire period are subject to space and<br>availability. Prior notice is required. Please ensure that<br>items being delivered prior to your shoot are delivered<br>between 8:30am – 5pm and clearly labelled with<br>the below information:<br>• Full Name & Contact Information<br>• BookingNumber/ Reference<br>• Shoot Date(s) |
| Payment:     | Payment must be made in full prior to, or on the day of, Studio or Equipment hire by cash or electronic transfer to Studio24 Creative.                                                                                                                                                                                                              |
| Overtime:    | Overtime is subject to availability and charged at \$120 per hour.                                                                                                                                                                                                                                                                                  |
| Bump In/Out: | Access to the Studio prior/post booking time to allow for setup/pack up – \$150+GST. Subject to availability.                                                                                                                                                                                                                                       |
| Cyclorama:   | White 8m(I) x 6.5m(w) x 4m(h) corner cyclorama.<br>Re-paint available at additional cost. Ceiling height 7.5m.                                                                                                                                                                                                                                      |