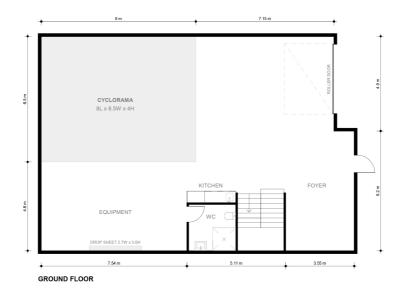

#### Floor Plan

#### Studio Details

| Address      | 24 Ebony Cl, Springvale, 3171                                                                                                                                                                                                                                                                                                                       |
|--------------|-----------------------------------------------------------------------------------------------------------------------------------------------------------------------------------------------------------------------------------------------------------------------------------------------------------------------------------------------------|
| Hours        | 8.30AM-530PM                                                                                                                                                                                                                                                                                                                                        |
| Contact      | Studio Manager<br>Jovan Trobo (JT)<br>bookings@studio24creative.com<br>0478 081 050                                                                                                                                                                                                                                                                 |
| Parking      | Studio24 provides 3 allocated standard car<br>spaces infront of our Studio with no time limit.<br>Multiple visitor parking is available around the<br>business park.<br>Roller door access point directly infront of<br>the Studio to allow for easy access for heavy<br>equptment & props.                                                         |
| Deliveries   | Deliveries prior to hire period are subject to space and<br>availability. Prior notice is required. Please ensure that<br>items being delivered prior to your shoot are delivered<br>between 8:30am – 5pm and clearly labelled with<br>the below information:<br>• Full Name & Contact Information<br>• BookingNumber/ Reference<br>• Shoot Date(s) |
| Payment:     | Payment must be made in full prior to, or on the day of, Studio or Equipment hire by cash or electronic transfer to Studio24 Creative.                                                                                                                                                                                                              |
| Overtime:    | Overtime is subject to availability and charged at \$120 per hour.                                                                                                                                                                                                                                                                                  |
| Bump In/Out: | Access to the Studio prior/post booking time to allow for setup/pack up – \$150+GST. Subject to availability.                                                                                                                                                                                                                                       |
| Cyclorama:   | White 8m(I) x 6.5m(w) x 4m(h) corner cyclorama.<br>Re-paint available at additional cost. Ceiling height 7.5m.                                                                                                                                                                                                                                      |